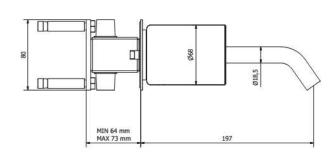

### AQUABRASS

# CL28NM







### **Product Description**

Wallmount lavatory faucet

- solid brass construction
- crystal clear water flow
- ${\boldsymbol{\cdot}}$  single volume and temperature joystick control
- drain not included
- 1/2" connection

height: 215/16"

overall projection: 81/16" flow rate: 1.3 gpm\*

#### **FINISHES**

Standard

Polished chrome (pc)

Custom

15 custom finishes available

(ask your local Aquabrass authorized dealer for details)

\*Optional low flow aerator: #ABAE443360010 (1.2 gpm)

Aquabrass cannot be held responsible for any technical or typographical errors or omissions contained within this document and reserves the right to make changes without prior notice.

Last revision: 04/11/2016 aquabrass.com

## AQUABRASS





Aquabrass cannot be held responsible for any technical or typog