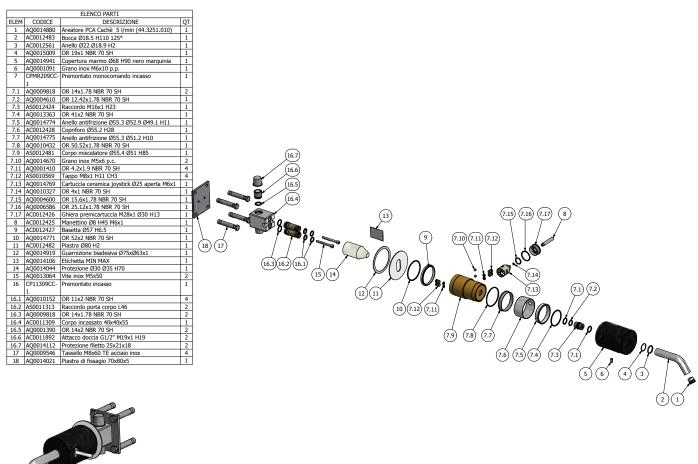

### AQUABRASS

# CL28NM







### **Product Description**

Wallmount lavatory faucet

- solid brass construction
- crystal clear water flow
- ${\boldsymbol{\cdot}}$  single volume and temperature joystick control
- drain not included
- 1/2" connection

height: 215/16"

overall projection: 81/16" flow rate: 1.3 gpm\*

#### **FINISHES**

Standard

Polished chrome (pc)

Custom

15 custom finishes available

(ask your local Aquabrass authorized dealer for details)

\*Optional low flow aerator: #ABAE443360010 (1.2 gpm)

Aquabrass cannot be held responsible for any technical or typographical errors or omissions contained within this document and reserves the right to make changes without prior notice.

Last revision: 04/11/2016 aquabrass.com

## AQUABRASS





Aquabrass cannot be held responsible for any technical or typographical errors or omissions contained within this document and reserves the right to make changes without prior notice.

Last revision: 04/11/2016 aquabrass.com