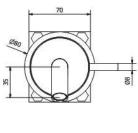

### AQUABRASS

# CL28NM







### **Product Description**

Wallmount lavatory faucet

- solid brass construction
- crystal clear water flow
- ${\boldsymbol{\cdot}}$  single volume and temperature joystick control
- drain not included
- 1/2" connection

height: 215/16"

overall projection: 81/16" flow rate: 1.3 gpm\*

#### **FINISHES**

Standard

Polished chrome (pc)

Custom

15 custom finishes available

(ask your local Aquabrass authorized dealer for details)

\*Optional low flow aerator: #ABAE443360010 (1.2 gpm)

Aquabrass cannot be held responsible for any technical or typographical errors or omissions contained within this document and reserves the right to make changes without prior notice.

Last revision: 04/11/2016 aquabrass.com

## AQUABRASS





Aquabrass cannot be held responsible for any technical or typ