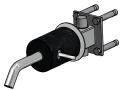

### **Product Description**

Wallmount lavatory faucet

- solid brass construction
- crystal clear water flow
- ${\boldsymbol{\cdot}}$  single volume and temperature joystick control
- drain not included
- 1/2" connection

height: 215/16"

overall projection: 81/16" flow rate: 1.3 gpm\*