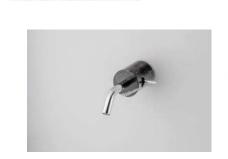

### **Product Description**

Wallmount lavatory faucet

- solid brass construction
- crystal clear water flow
- ${\boldsymbol{\cdot}}$  single volume and temperature joystick control
- drain not included
- 1/2" connection